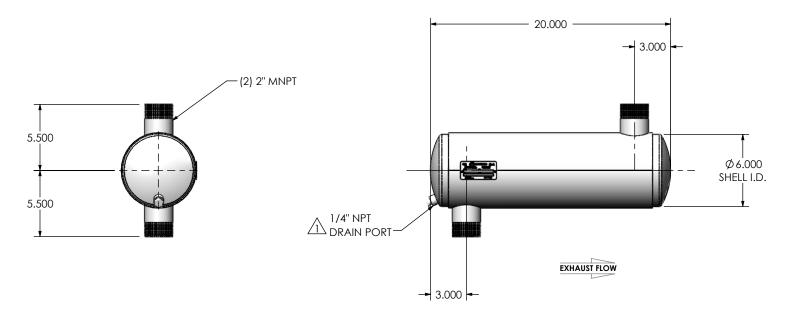

## NOTES:

• DO NOT USE EQUIPMENT TO SUPPORT OTHER PARTS OF THE EXHAUST SYSTEM WITHOUT PROPER REINFORCEMENT

## MATERIAL CONSTRUCTION: • 304 STAINLESS STEEL