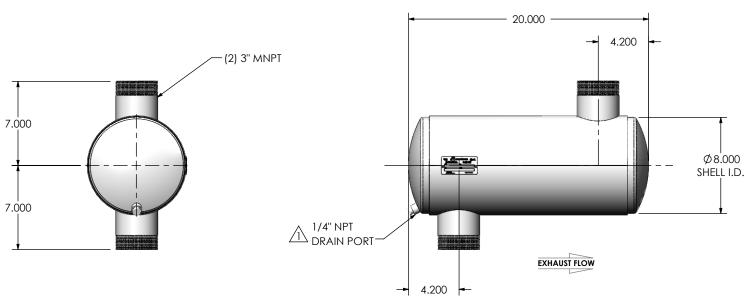

## NOTES:

• DO NOT USE EQUIPMENT TO SUPPORT OTHER PARTS OF THE EXHAUST SYSTEM WITHOUT PROPER REINFORCEMENT

## MATERIAL CONSTRUCTION: • CARBON STEEL

## PAINT:

• HIGH TEMPERATURE BLACK (MIRATECH COATING SYSTEM 5)

| PROJECT NAME                     | PROPRIETARY AND CONFIDENTIAL                                                                                            | DIMENSIONS ARE IN INCHES UNLESS OTHERWISE SPECIFIED                                                                               |                    | 4                                  |                           | IRACECH       | PRODUC     |          |  |
|----------------------------------|-------------------------------------------------------------------------------------------------------------------------|-----------------------------------------------------------------------------------------------------------------------------------|--------------------|------------------------------------|---------------------------|---------------|------------|----------|--|
| PROPOSAL NUMBER  SALES ORDER NO. | THE INFORMATION CONTAINED IN THIS DRAWING IS THE SOLE PROPERTY OF MIRATECH GROUP, LLC. ANY REPRODUCTION IN PART OR AS A | DIMENSIONAL TOLERANCES UNLESS OTHERWISE SPECIFIED ANGLES MACH: ±1° INCHES: ±0.125 BEND: ±3° MILLIMETERS: ±2  DO NOT SCALE DRAWING |                    |                                    | 110 4 0 004411 0 00001050 |               |            |          |  |
| CUSTOMER P.O.                    | WHOLE WITHOUT THE WRITTEN PERMISSION OF MIRATECH                                                                        | DRAWN<br>JFS                                                                                                                      | DATE<br>08/08/2016 | DRAWING JIGA0-03MN-2-00001050 SD R |                           |               |            | REV<br>1 |  |
| CUSTOMER F.O.                    | GROUP, LLC IS PROHIBITED.                                                                                               | REVIEWED BY<br>EQJ                                                                                                                | DATE<br>08/19/2016 | SIZE<br><b>A</b>                   | SCALE 1:8                 | WEIGHT: 20 lb | SHEET 1 OF | F 1      |  |