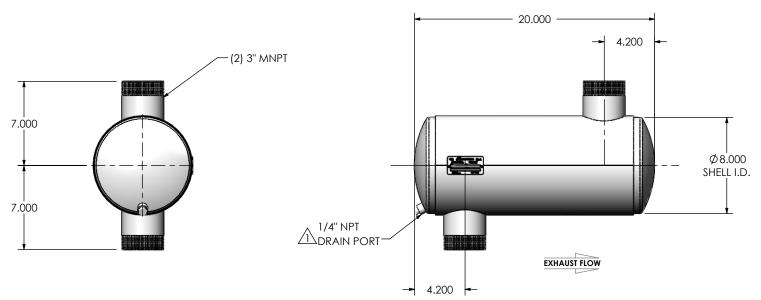

## NOTES:

• DO NOT USE EQUIPMENT TO SUPPORT OTHER PARTS OF THE EXHAUST SYSTEM WITHOUT PROPER REINFORCEMENT

## MATERIAL CONSTRUCTION: • 304 STAINLESS STEEL