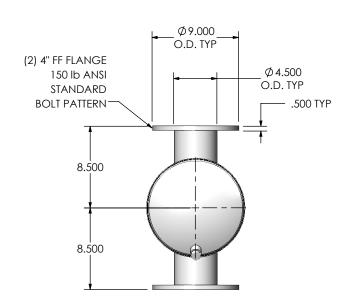

## NOTES:

 DO NOT USE EQUIPMENT TO SUPPORT OTHER PARTS OF THE EXHAUST SYSTEM WITHOUT PROPER REINFORCEMENT

## MATERIAL CONSTRUCTION:

ALUMINIZED STEEL

## PAINT:

 HIGH TEMPERATURE BLACK (MIRATECH COATING SYSTEM 5)

| PROJECT NAME    |                                                                                            |  |
|-----------------|--------------------------------------------------------------------------------------------|--|
|                 | PROPRIETARY AND CONFIDENTIAL                                                               |  |
| PROPOSAL NUMBER | THE INFORMATION CONTAINED IN THIS DRAWING IS THE SOLE PROPERTY OF MIRATECH GROUP, LLC. ANY |  |
| SALES ORDER NO. | REPRODUCTION IN PART OR AS A WHOLE WITHOUT THE WRITTEN PERMISSION OF MIRATECH              |  |
| CUSTOMER P.O.   | GROUP, LLC IS PROHIBITED.                                                                  |  |