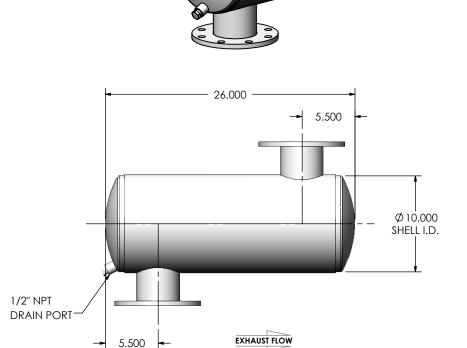

## NOTES:

 DO NOT USE EQUIPMENT TO SUPPORT OTHER PARTS OF THE EXHAUST SYSTEM WITHOUT PROPER REINFORCEMENT

## MATERIAL CONSTRUCTION:

ALUMINIZED STEEL

## PAINT:

 HIGH TEMPERATURE BLACK (MIRATECH COATING SYSTEM 5)

| PROJECT NAME    |                                                                                            |  |
|-----------------|--------------------------------------------------------------------------------------------|--|
|                 | PROPRIETARY AND CONFIDENTIAL                                                               |  |
| PROPOSAL NUMBER | THE INFORMATION CONTAINED IN THIS DRAWING IS THE SOLE PROPERTY OF MIRATECH GROUP, LLC. ANY |  |
| SALES ORDER NO. | REPRODUCTION IN PART OR AS A WHOLE WITHOUT THE WRITTEN PERMISSION OF MIRATECH              |  |
| CUSTOMER P.O.   | GROUP, LLC IS PROHIBITED.                                                                  |  |