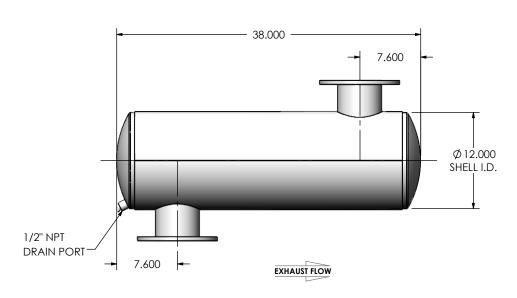

## NOTES:

• DO NOT USE EQUIPMENT TO SUPPORT OTHER PARTS OF THE EXHAUST SYSTEM WITHOUT PROPER REINFORCEMENT

## MATERIAL CONSTRUCTION:

CARBON STEEL