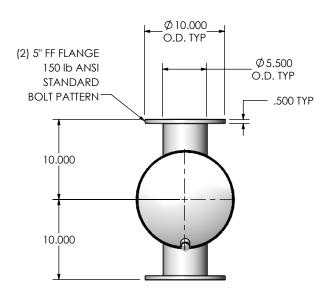

## NOTES:

• DO NOT USE EQUIPMENT TO SUPPORT OTHER PARTS OF THE EXHAUST SYSTEM WITHOUT PROPER REINFORCEMENT

## MATERIAL CONSTRUCTION:

CARBON STEEL