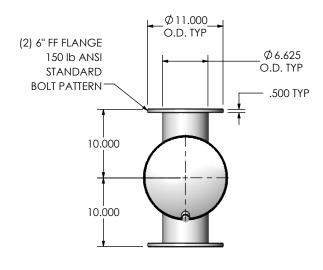

## JIGA0-06PF-1-00001TKQ Sales Drawing

| DO NOT $SCA$   | ALE DRAWING        |                  | •          | sales brawing          |            |          |
|----------------|--------------------|------------------|------------|------------------------|------------|----------|
| JFS            | DATE<br>08/08/2016 | DRA              | WING<br>JI | GA0-06PF-1-00001TKQ SD |            | REV<br>0 |
| EWED BY<br>EQJ | DATE<br>08/19/2016 | SIZE<br><b>A</b> | SCALE 1:14 | WEIGHT: 69 lb          | SHEET 1 OF | 1        |