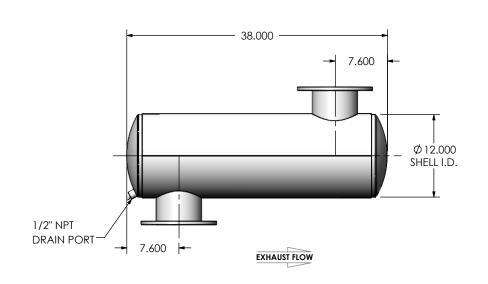

## NOTES:

 DO NOT USE EQUIPMENT TO SUPPORT OTHER PARTS OF THE EXHAUST SYSTEM WITHOUT PROPER REINFORCEMENT

## JIGA0-06PF-1-00001TKQ Sales Drawing

| DO NOT $SCA$   | ALE DRAWING        |                  | •          | sales brawing          |            |          |
|----------------|--------------------|------------------|------------|------------------------|------------|----------|
| JFS            | DATE<br>08/08/2016 | DRA              | WING<br>JI | GA0-06PF-1-00001TKQ SD |            | REV<br>0 |
| EWED BY<br>EQJ | DATE<br>08/19/2016 | SIZE<br><b>A</b> | SCALE 1:14 | WEIGHT: 69 lb          | SHEET 1 OF | 1        |