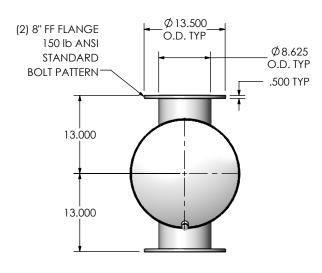

## NOTES:

 DO NOT USE EQUIPMENT TO SUPPORT OTHER PARTS OF THE EXHAUST SYSTEM WITHOUT PROPER REINFORCEMENT