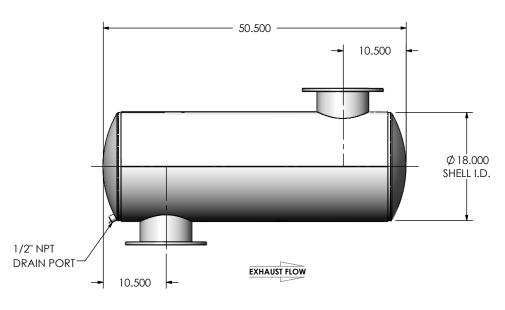

## NOTES:

 DO NOT USE EQUIPMENT TO SUPPORT OTHER PARTS OF THE EXHAUST SYSTEM WITHOUT PROPER REINFORCEMENT