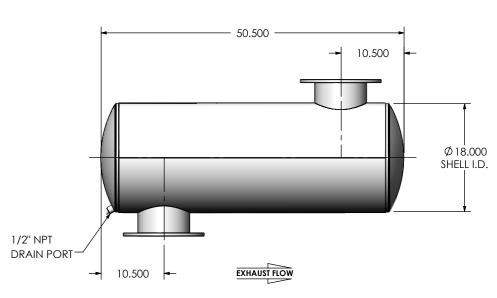

## NOTES:

• DO NOT USE EQUIPMENT TO SUPPORT OTHER PARTS OF THE EXHAUST SYSTEM WITHOUT PROPER REINFORCEMENT