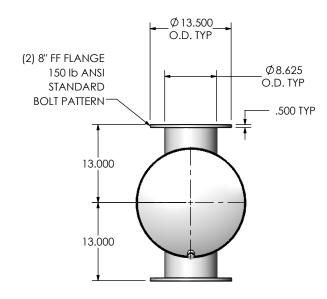

## NOTES:

• DO NOT USE EQUIPMENT TO SUPPORT OTHER PARTS OF THE EXHAUST SYSTEM WITHOUT PROPER REINFORCEMENT