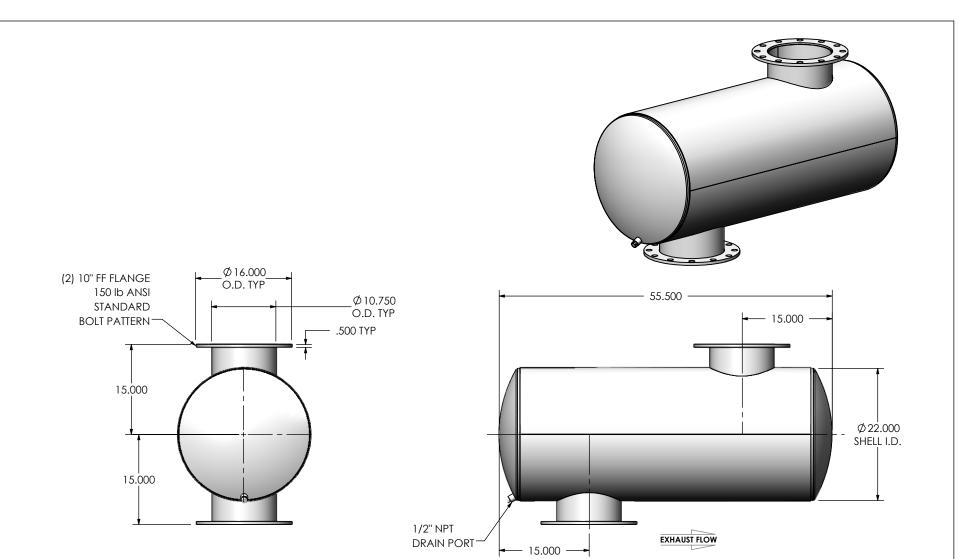

## NOTES:

 DO NOT USE EQUIPMENT TO SUPPORT OTHER PARTS OF THE EXHAUST SYSTEM WITHOUT PROPER REINFORCEMENT

## MATERIAL CONSTRUCTION:

CARBON STEEL

## PAINT:

• HIGH TEMPERATURE BLACK (MIRATECH COATING SYSTEM 5)

| PROJECT NAME    | PROPRIETARY AND CONFIDENTIAL                                                               |
|-----------------|--------------------------------------------------------------------------------------------|
| PROPOSAL NUMBER | THE INFORMATION CONTAINED IN THIS DRAWING IS THE SOLE PROPERTY OF MIRATECH GROUP, LLC. ANY |
| SALES ORDER NO. | REPRODUCTION IN PART OR AS A                                                               |

CUSTOMER P.O.

WHOLE WITHOUT THE WRITTEN
PERMISSION OF MIRATECH
GROUP, LLC IS PROHIBITED.

DRAWN

REVIEWED BY

JFS

EQJ

|