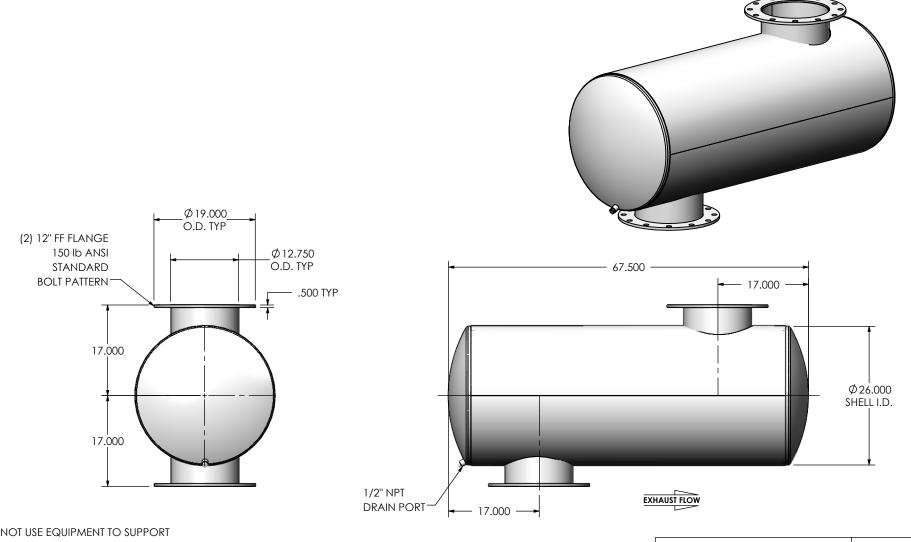

## NOTES:

 DO NOT USE EQUIPMENT TO SUPPORT OTHER PARTS OF THE EXHAUST SYSTEM WITHOUT PROPER REINFORCEMENT