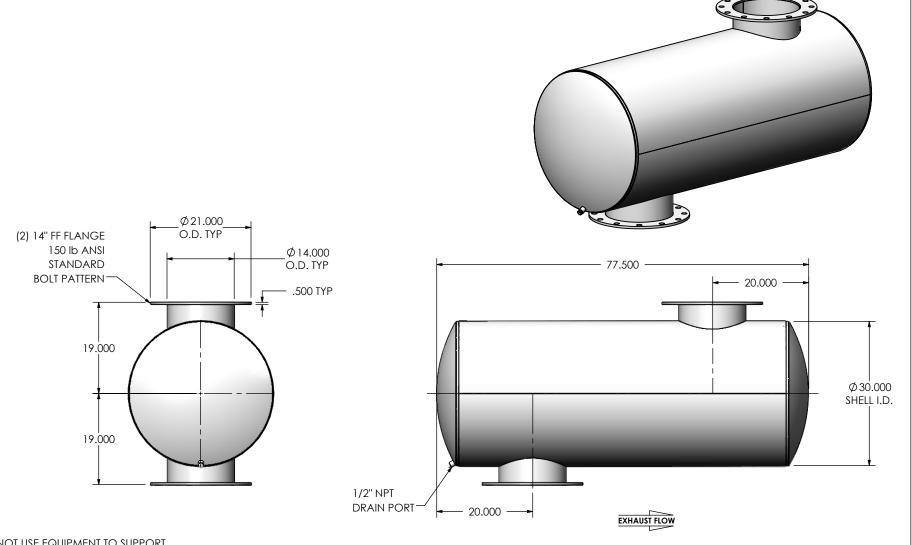

## **NOTES:**

 DO NOT USE EQUIPMENT TO SUPPORT OTHER PARTS OF THE EXHAUST SYSTEM WITHOUT PROPER REINFORCEMENT

## MATERIAL CONSTRUCTION:

CARBON STEEL

## PAINT:

• HIGH TEMPERATURE BLACK (MIRATECH COATING SYSTEM 5)

| PROJECT NAME    |                                                                                            |
|-----------------|--------------------------------------------------------------------------------------------|
|                 | PROPRIETARY AND CONFIDENTIAL                                                               |
| PROPOSAL NUMBER | THE INFORMATION CONTAINED IN THIS DRAWING IS THE SOLE PROPERTY OF MIRATECH GROUP, LLC. ANY |
| SALES ORDER NO. | REPRODUCTION IN PART OR AS A WHOLE WITHOUT THE WRITTEN PERMISSION OF MIRATECH              |
| CUSTOMER P.O.