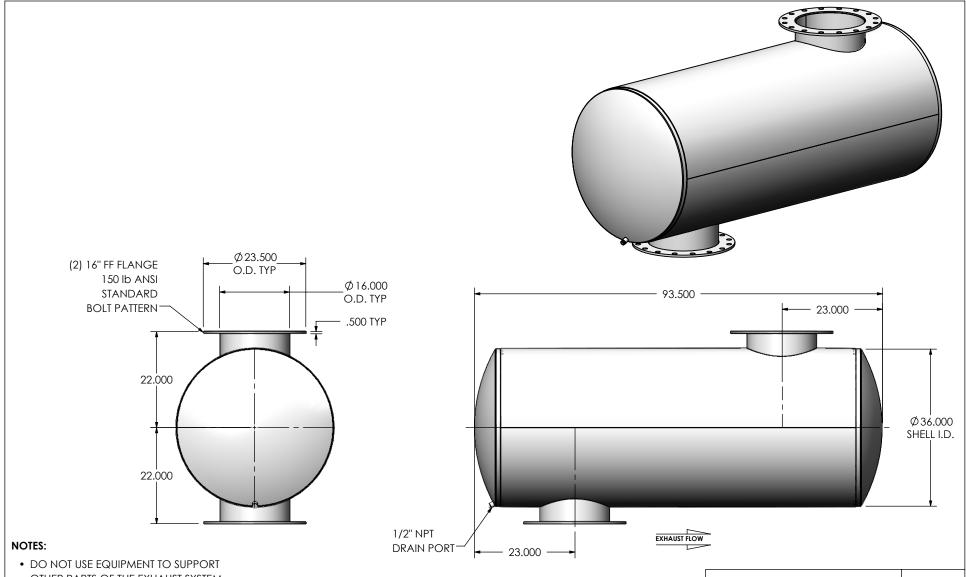

OTHER PARTS OF THE EXHAUST SYSTEM WITHOUT PROPER REINFORCEMENT

## MATERIAL CONSTRUCTION:

CARBON STEEL

## PAINT:

• HIGH TEMPERATURE BLACK (MIRATECH COATING SYSTEM 5)

|                 | _                                                              |                     |                                                             |      |
|-----------------|----------------------------------------------------------------|---------------------|-------------------------------------------------------------|------|
| PROJECT NAME    | PROPRIETARY AND CONFIDENTIAL                                   |                     | ARE IN INCHES<br>WISE SPECIFIED                             |      |
| PROPOSAL NUMBER | THE INFORMATION CONTAINED IN THIS DRAWING IS THE SOLE PROPERTY | ANGLES<br>MACH: ±1° | UNLESS OTHERWISE SPECIFIED  INCHES: ±0.125  MILLIMETERS: ±2 |      |
| SALES ORDER NO. | OF MIRATECH GROUP, LLC. ANY REPRODUCTION IN PART OR AS A       |                     | SCALE DRAWING                                               |      |
| CUSTOMER P.O.   | WHOLE WITHOUT THE WRITTEN PERMISSION OF MIRATECH               | DRAWN<br>JFS        | DATE<br>08/08/2016                                          | DRA  |
| CUSTOMER P.O.   | GROUP, LLC IS PROHIBITED.                                      | REVIEWED BY         | DATE                                                        | SIZE |