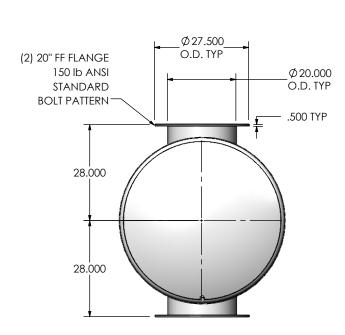

## NOTES:

 DO NOT USE EQUIPMENT TO SUPPORT OTHER PARTS OF THE EXHAUST SYSTEM WITHOUT PROPER REINFORCEMENT

## **MATERIAL CONSTRUCTION:**

CARBON STEEL

## PAINT:

• HIGH TEMPERATURE BLACK (MIRATECH COATING SYSTEM 5)

| PROJECT NAME    |                                                                                            |
|-----------------|--------------------------------------------------------------------------------------------|
|                 | PROPRIETARY AND CONFIDENTIAL                                                               |
| PROPOSAL NUMBER | THE INFORMATION CONTAINED IN THIS DRAWING IS THE SOLE PROPERTY OF MIRATECH GROUP, LLC. ANY |
| SALES ORDER NO. | REPRODUCTION IN PART OR AS A WHOLE WITHOUT THE WRITTEN PERMISSION OF MIRATECH              |
| CUSTOMER P.O.   | GROUP, LLC IS PROHIBITED.                                                                  |