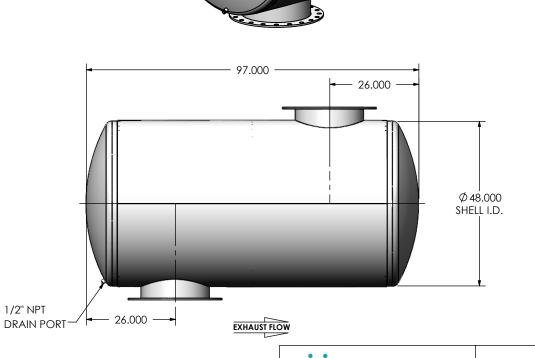

## NOTES:

 DO NOT USE EQUIPMENT TO SUPPORT OTHER PARTS OF THE EXHAUST SYSTEM WITHOUT PROPER REINFORCEMENT

## **MATERIAL CONSTRUCTION:**

CARBON STEEL

## PAINT:

• HIGH TEMPERATURE BLACK (MIRATECH COATING SYSTEM 5)

| PROJECT NAME    |                                                                                            |
|-----------------|--------------------------------------------------------------------------------------------|
|                 | PROPRIETARY AND CONFIDENTIAL                                                               |
| PROPOSAL NUMBER | THE INFORMATION CONTAINED IN THIS DRAWING IS THE SOLE PROPERTY OF MIRATECH GROUP, LLC. ANY |
| SALES ORDER NO. | REPRODUCTION IN PART OR AS A WHOLE WITHOUT THE WRITTEN PERMISSION OF MIRATECH              |
| CUSTOMER P.O.   | GROUP, LLC IS PROHIBITED.                                                                  |