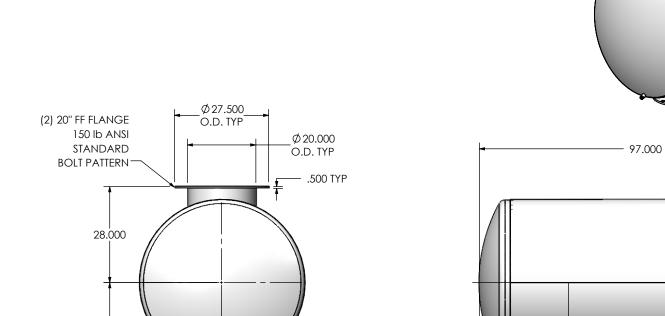

### NOTES:

 DO NOT USE EQUIPMENT TO SUPPORT OTHER PARTS OF THE EXHAUST SYSTEM WITHOUT PROPER REINFORCEMENT

28.000