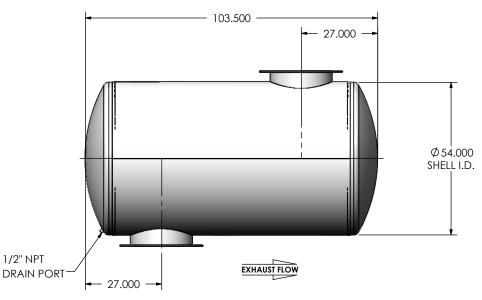

## NOTES:

 DO NOT USE EQUIPMENT TO SUPPORT OTHER PARTS OF THE EXHAUST SYSTEM WITHOUT PROPER REINFORCEMENT

## **MATERIAL CONSTRUCTION:**

• 304 STAINLESS STEEL

## PAINT:

NONE

| PROJECT NAME    |                                                                                                                                                                                                    |
|-----------------|----------------------------------------------------------------------------------------------------------------------------------------------------------------------------------------------------|
|                 | PROPRIETARY AND CONFIDENTIAL                                                                                                                                                                       |
| PROPOSAL NUMBER | THE INFORMATION CONTAINED IN THIS DRAWING IS THE SOLE PROPERTY OF MIRATECH GROUP, LLC. ANY REPRODUCTION IN PART OR AS A WHOLE WITHOUT THE WRITTEN PERMISSION OF MIRATECH GROUP, LLC IS PROHIBITED. |
| SALES ORDER NO. |                                                                                                                                                                                                    |
| CUSTOMER P.O.   |                                                                                                                                                                                                    |