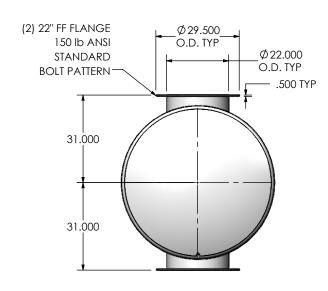

## **MATERIAL CONSTRUCTION:**

• 304 STAINLESS STEEL

## PAINT:

NONE

| PROJECT NAME    |                                                                                                                                                                                                    |
|-----------------|----------------------------------------------------------------------------------------------------------------------------------------------------------------------------------------------------|
|                 | PROPRIETARY AND CONFIDENTIAL                                                                                                                                                                       |
| PROPOSAL NUMBER | THE INFORMATION CONTAINED IN THIS DRAWING IS THE SOLE PROPERTY OF MIRATECH GROUP, LLC. ANY REPRODUCTION IN PART OR AS A WHOLE WITHOUT THE WRITTEN PERMISSION OF MIRATECH GROUP, LLC IS PROHIBITED. |
| SALES ORDER NO. |                                                                                                                                                                                                    |
| CUSTOMER P.O.   |                                                                                                                                                                                                    |