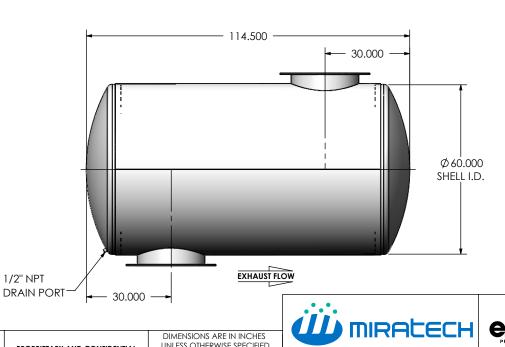

1/2" NPT

DIMENSIONS ARE IN INCHES UNLESS OTHERWISE SPECIFIED DIMENSIONAL TOLERANCES UNLESS OTHERWISE SPECIFIE
ANGLES
MACH: ±1.1 INCHES: ±0.125
BEND: ±3.4 MILLIMETERS: ±2 ±0.125 DO NOT SCALE DRAWING DRAWN JFS 08/08/2016