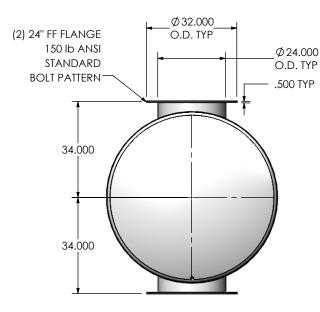

CUSTOMER P.O.



## NOTES:

 DO NOT USE EQUIPMENT TO SUPPORT OTHER PARTS OF THE EXHAUST SYSTEM WITHOUT PROPER REINFORCEMENT

## **MATERIAL CONSTRUCTION:**

CARBON STEEL

## PAINT:

• HIGH TEMPERATURE BLACK (MIRATECH COATING SYSTEM 5)

| PROJECT NAME    |                                                                                                                                                                                                   |
|-----------------|---------------------------------------------------------------------------------------------------------------------------------------------------------------------------------------------------|
|                 | PROPRIETARY AND CONFIDENTIAL