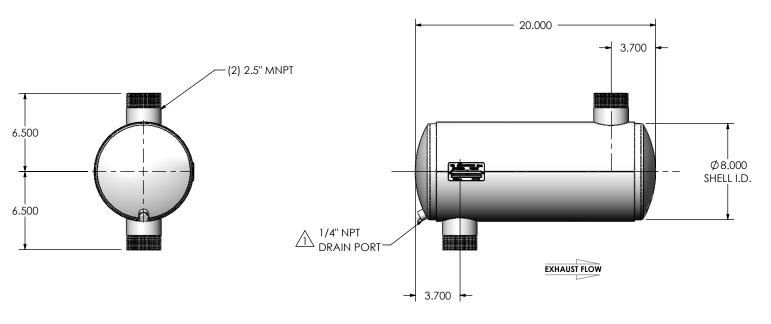

## NOTES:

• DO NOT USE EQUIPMENT TO SUPPORT OTHER PARTS OF THE EXHAUST SYSTEM WITHOUT PROPER REINFORCEMENT

## MATERIAL CONSTRUCTION: • ALUMINIZED STEEL

## PAINT:

• HIGH TEMPERATURE BLACK (MIRATECH COATING SYSTEM 5)

| PROJECT NAME                     | PROPRIETARY AND CONFIDENTIAL  THE INFORMATION CONTAINED IN THIS DRAWING IS THE SOLE PROPERTY OF MIRATECH GROUP, LLC. ANY REPRODUCTION IN PART OR AS A | DIMENSIONS ARE IN INCHES UNLESS OTHERWISE SPECIFIED                                                                               |                    | 4                                 |                           | IRACECH       | PRODUC     |          |
|----------------------------------|-------------------------------------------------------------------------------------------------------------------------------------------------------|-----------------------------------------------------------------------------------------------------------------------------------|--------------------|-----------------------------------|---------------------------|---------------|------------|----------|
| PROPOSAL NUMBER  SALES ORDER NO. |                                                                                                                                                       | DIMENSIONAL TOLERANCES UNLESS OTHERWISE SPECIFIED ANGLES MACH: ±1° INCHES: ±0.125 BEND: ±3° MILLIMETERS: ±2  DO NOT SCALE DRAWING |                    |                                   | 110 40 05141 1 00000 //// |               |            |          |
| CUSTOMER P.O.                    | WHOLE WITHOUT THE WRITTEN PERMISSION OF MIRATECH                                                                                                      | DRAWN<br>JFS                                                                                                                      | DATE<br>08/08/2016 | DRAWING  JIGA0-25MN-1-00000VYK SD |                           |               |            | REV<br>1 |
| CUSTOMER P.O.                    | GROUP, LLC IS PROHIBITED.                                                                                                                             | REVIEWED BY<br>EQJ                                                                                                                | DATE<br>08/19/2016 | SIZE<br><b>A</b>                  | SCALE 1:8                 | WEIGHT: 20 lb | SHEET 1 OF | F 1      |