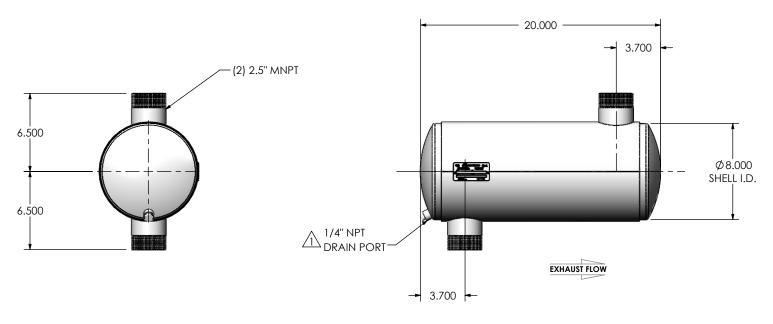

## NOTES:

• DO NOT USE EQUIPMENT TO SUPPORT OTHER PARTS OF THE EXHAUST SYSTEM WITHOUT PROPER REINFORCEMENT

## MATERIAL CONSTRUCTION: • 304 STAINLESS STEEL