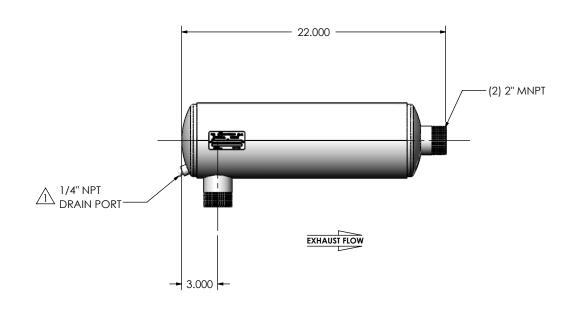

## NOTES:

 DO NOT USE EQUIPMENT TO SUPPORT OTHER PARTS OF THE EXHAUST SYSTEM WITHOUT PROPER REINFORCEMENT