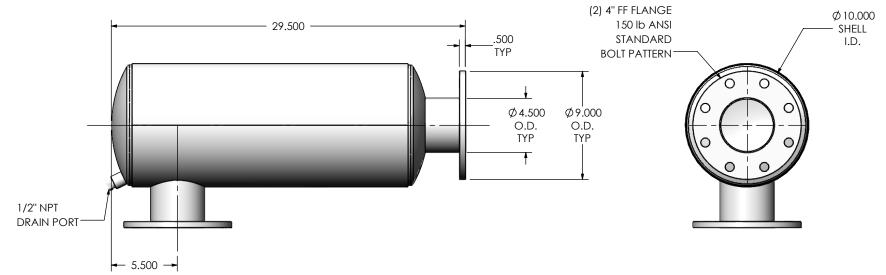

# JIGE0-04PF-2-0000001K **Sales Drawing**

DRAWING REV JIGE0-04PF-2-0000001K SD 0 REVIEWED BY SCALE 1:8 WEIGHT: 47 lb SHEET 1 OF 1 EQJ 08/19/2016