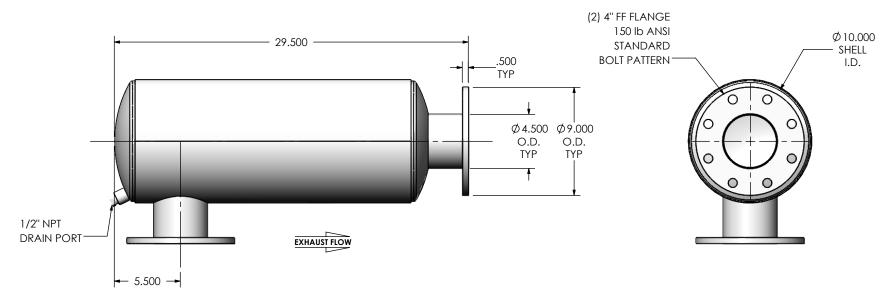

## NOTES:

 DO NOT USE EQUIPMENT TO SUPPORT OTHER PARTS OF THE EXHAUST SYSTEM WITHOUT PROPER REINFORCEMENT

## MATERIAL CONSTRUCTION:

• 304 STAINLESS STEEL