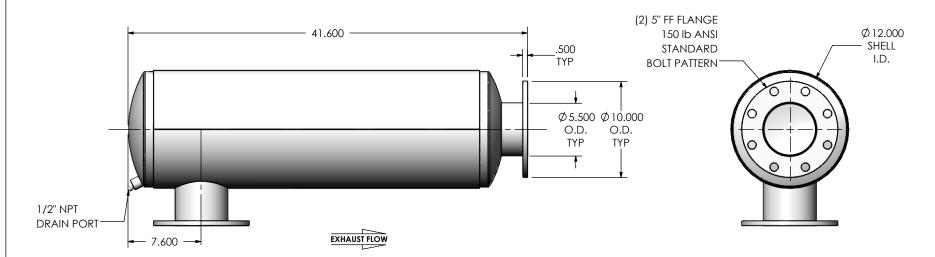

## NOTES:

• DO NOT USE EQUIPMENT TO SUPPORT OTHER PARTS OF THE EXHAUST SYSTEM WITHOUT PROPER REINFORCEMENT

## MATERIAL CONSTRUCTION:

CARBON STEEL

## PAINT:

• HIGH TEMPERATURE BLACK (MIRATECH COATING SYSTEM 5)

| PROJECT NAME    |                                                                                    |
|-----------------|------------------------------------------------------------------------------------|
|                 | PROPRIETARY AND CONFIDENTIAL                                                       |
| PROPOSAL NUMBER | THE INFORMATION CONTAINED IN THIS DRAWING IS THE SOLE PROPERTY                     |
| SALES ORDER NO. | OF MIRATECH GROUP, LLC. ANY REPRODUCTION IN PART OR AS A WHOLE WITHOUT THE WRITTEN |
| CUSTOMER P.O.   | PERMISSION OF MIRATECH GROUP, LLC IS PROHIBITED.                                   |