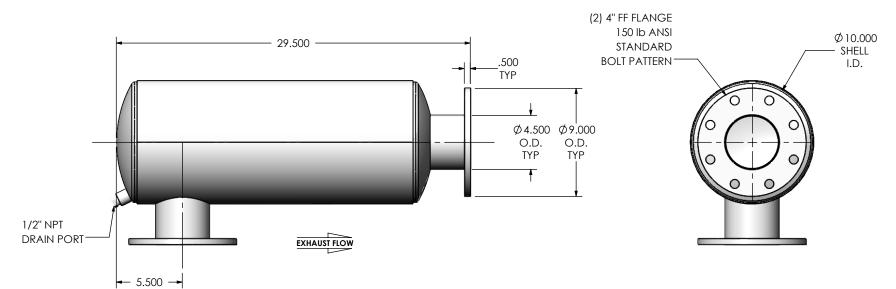

## NOTES:

 DO NOT USE EQUIPMENT TO SUPPORT OTHER PARTS OF THE EXHAUST SYSTEM WITHOUT PROPER REINFORCEMENT

## MATERIAL CONSTRUCTION:

• 304 STAINLESS STEEL