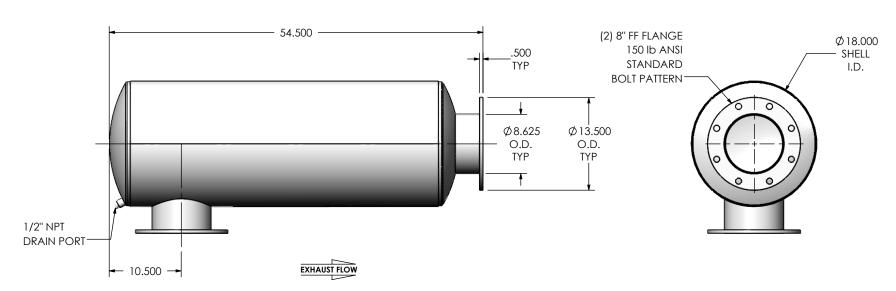

## NOTES:

• DO NOT USE EQUIPMENT TO SUPPORT OTHER PARTS OF THE EXHAUST SYSTEM WITHOUT PROPER REINFORCEMENT

## MATERIAL CONSTRUCTION:

• CARBON STEEL

## PAINT:

• HIGH TEMPERATURE BLACK (MIRATECH COATING SYSTEM 5)

| PROJECT NAME    |                                                                                            |
|-----------------|--------------------------------------------------------------------------------------------|
|                 | PROPRIETARY AND CONFIDENTIAL                                                               |
| PROPOSAL NUMBER | THE INFORMATION CONTAINED IN THIS DRAWING IS THE SOLE PROPERTY OF MIRATECH GROUP, LLC. ANY |
| SALES ORDER NO. | REPRODUCTION IN PART OR AS A WHOLE WITHOUT THE WRITTEN PERMISSION OF MIRATECH              |
| CUSTOMER P.O.   | GROUP, LLC IS PROHIBITED.                                                                  |