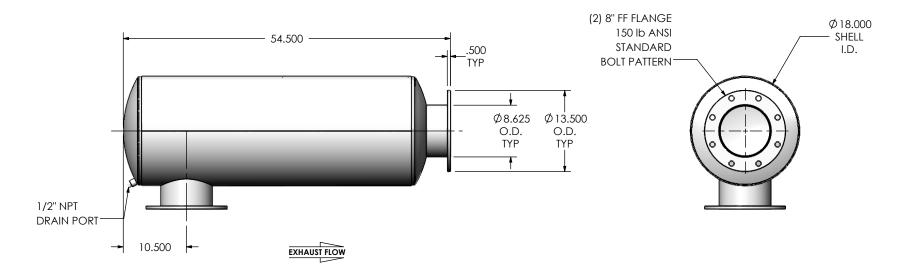

## NOTES:

 DO NOT USE EQUIPMENT TO SUPPORT OTHER PARTS OF THE EXHAUST SYSTEM WITHOUT PROPER REINFORCEMENT

## MATERIAL CONSTRUCTION:

• 304 STAINLESS STEEL

## JIGE0-08PF-3-00000030 **Sales Drawing**

DO NOT SCALE DRAWING DRAWN DRAWING REV JFS 08/08/2016 JIGE0-08PF-3-00000030 SD 0 REVIEWED BY SCALE 1:16 WEIGHT: 149 lb SHEET 1 OF 1 EQJ 08/19/2016