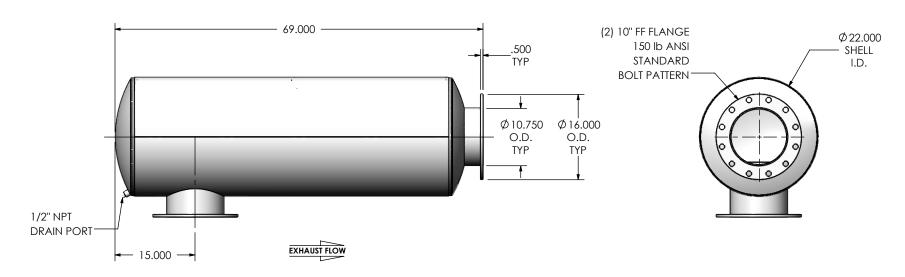

## NOTES:

 DO NOT USE EQUIPMENT TO SUPPORT OTHER PARTS OF THE EXHAUST SYSTEM WITHOUT PROPER REINFORCEMENT

## MATERIAL CONSTRUCTION:

ALUMINIZED STEEL

## **PAINT:**

• HIGH TEMPERATURE BLACK (MIRATECH COATING SYSTEM 5)

| PROJECT NAME    |                                   |
|-----------------|-----------------------------------|
|                 |                                   |
|                 | PROPRIETARY AND CONFIDENTIAL      |
| PROPOSAL NUMBER | THE INFORMATION CONTAINED IN      |
|                 |                                   |
|                 | THIS DRAWING IS THE SOLE PROPERTY |
|                 | OF MIRATECH GROUP, LLC. ANY       |
| SALES ORDER NO. | REPRODUCTION IN PART OR AS A      |
|                 |                                   |
|                 | WHOLE WITHOUT THE WRITTEN         |
|                 | PERMISSION OF MIRATECH            |
| CUSTOMER P.O.   | GROUP, LLC IS PROHIBITED.         |

## JIGE0-10PF-1-0000004A Sales Drawing

DIMENSIONS ARE IN INCHES UNLESS OTHERWISE SPECIFIED

DIMENSIONAL TOLERANCES UNLESS OTHERWISE SPECIFIE
ANGLES
MACH: ±1.1 INCHES: ±0.125
BEND: ±3.4 MILLIMETERS: ±2