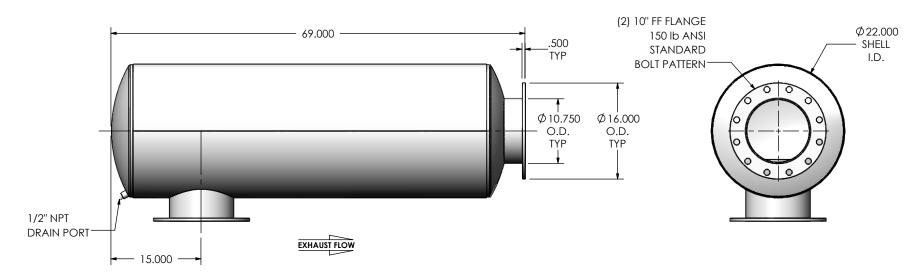

## NOTES:

• DO NOT USE EQUIPMENT TO SUPPORT OTHER PARTS OF THE EXHAUST SYSTEM WITHOUT PROPER REINFORCEMENT

## MATERIAL CONSTRUCTION:

CARBON STEEL

## PAINT:

• HIGH TEMPERATURE BLACK (MIRATECH COATING SYSTEM 5)

| 1                                                                                          |
|--------------------------------------------------------------------------------------------|
| PROPRIETARY AND CONFIDENTIAL                                                               |
| THE INFORMATION CONTAINED IN THIS DRAWING IS THE SOLE PROPERTY OF MIRATECH GROUP, LLC. ANY |
| REPRODUCTION IN PART OR AS A WHOLE WITHOUT THE WRITTEN PERMISSION OF MIRATECH              |
| GROUP, LLC IS PROHIBITED.                                                                  |
| _                                                                                          |