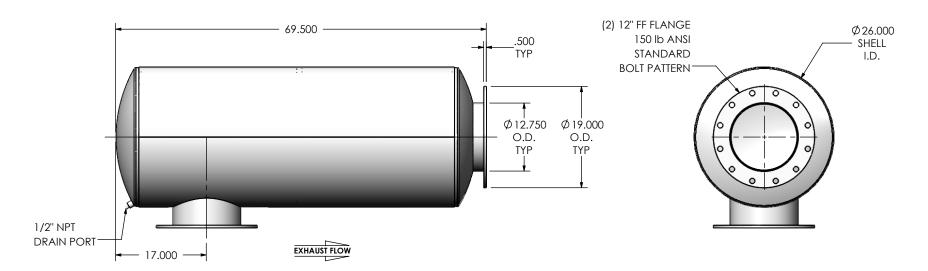

## NOTES:

• DO NOT USE EQUIPMENT TO SUPPORT OTHER PARTS OF THE EXHAUST SYSTEM WITHOUT PROPER REINFORCEMENT

## MATERIAL CONSTRUCTION:

ALUMINIZED STEEL

## PAINT:

• HIGH TEMPERATURE BLACK (MIRATECH COATING SYSTEM 5)

| PROJECT NAME    |                                                                                            |
|-----------------|--------------------------------------------------------------------------------------------|
|                 | PROPRIETARY AND CONFIDENTIAL                                                               |
| PROPOSAL NUMBER | THE INFORMATION CONTAINED IN THIS DRAWING IS THE SOLE PROPERTY OF MIRATECH GROUP. LLC. ANY |
| SALES ORDER NO. | REPRODUCTION IN PART OR AS A WHOLE WITHOUT THE WRITTEN PERMISSION OF MIRATECH              |
| CUSTOMER P.O.   | GROUP, LLC IS PROHIBITED.                                                                  |