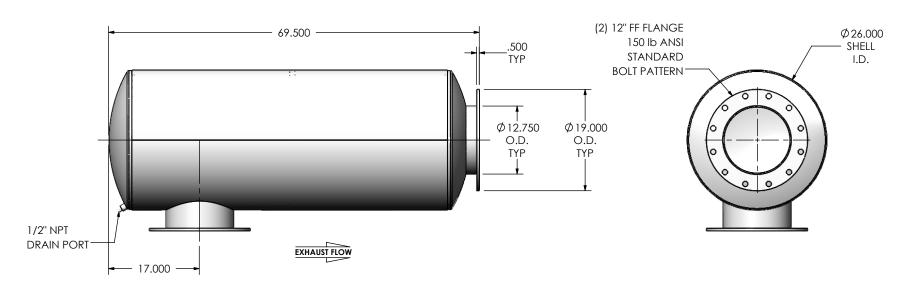

## NOTES:

 DO NOT USE EQUIPMENT TO SUPPORT OTHER PARTS OF THE EXHAUST SYSTEM WITHOUT PROPER REINFORCEMENT