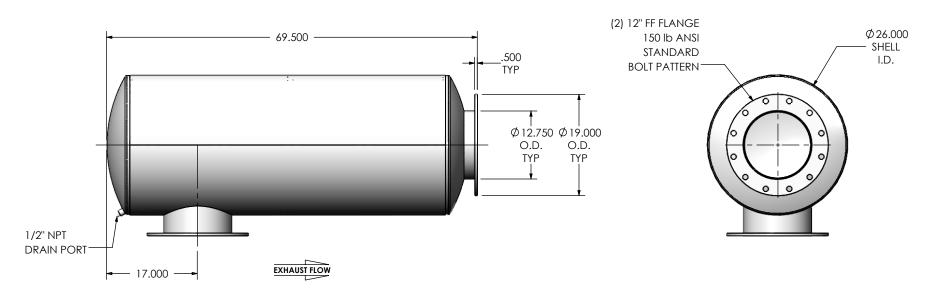

## NOTES:

 DO NOT USE EQUIPMENT TO SUPPORT OTHER PARTS OF THE EXHAUST SYSTEM WITHOUT PROPER REINFORCEMENT

## MATERIAL CONSTRUCTION:

• 304 STAINLESS STEEL

## JIGE0-12PF-3-0000004V **Sales Drawing**

WING REV 0 JIGE0-12PF-3-0000004V SD REVIEWED BY SCALE 1:18 WEIGHT: 307 lb SHEET 1 OF 1 EQJ 08/19/2016