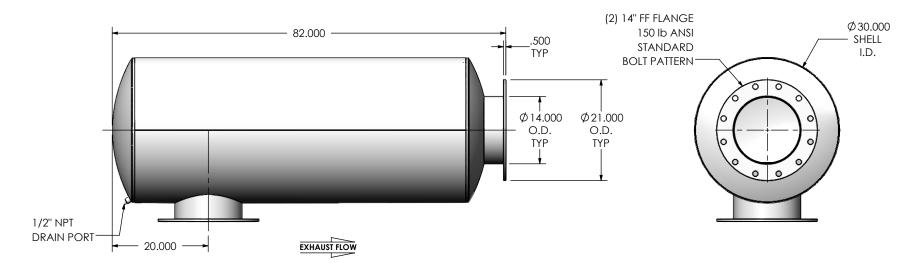

## NOTES:

 DO NOT USE EQUIPMENT TO SUPPORT OTHER PARTS OF THE EXHAUST SYSTEM WITHOUT PROPER REINFORCEMENT

## MATERIAL CONSTRUCTION:

CARBON STEEL

## **PAINT:**

• HIGH TEMPERATURE BLACK (MIRATECH COATING SYSTEM 5)

| PROJECT NAME    | PROPRIETARY AND CONFIDENTIAL                                               | DIMENSIO<br>UNLESS O                                |
|-----------------|----------------------------------------------------------------------------|-----------------------------------------------------|
| PROPOSAL NUMBER | THE INFORMATION CONTAINED IN THIS DRAWING IS THE SOLE PROPERTY             | DIMENSIONAL TOLEF<br>ANGLES<br>MACH: ±1<br>BEND: ±3 |
| SALES ORDER NO. | OF MIRATECH GROUP, LLC. ANY REPRODUCTION IN PART OR AS A                   | DO NOT                                              |
| CUSTOMER P.O.   | WHOLE WITHOUT THE WRITTEN PERMISSION OF MIRATECH GROUP, LLC IS PROHIBITED. | JFS                                                 |
| COSTONER 1.O.   | GROOP, LLC IS PROMIBITED.                                                  | REVIEWED BY                                         |