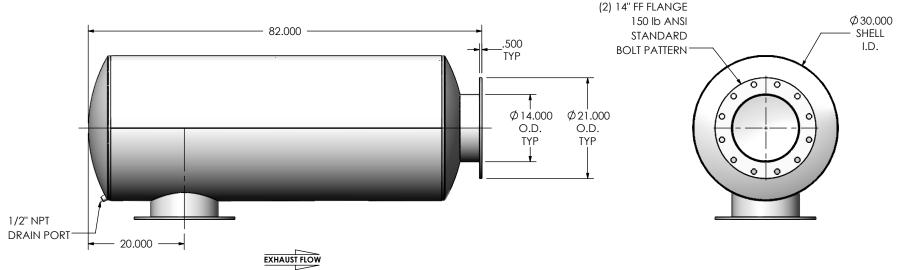

## NOTES:

 DO NOT USE EQUIPMENT TO SUPPORT OTHER PARTS OF THE EXHAUST SYSTEM WITHOUT PROPER REINFORCEMENT

## MATERIAL CONSTRUCTION:

• 304 STAINLESS STEEL

## **PAINT:**

NONE

| PROJECT NAME    |                                                                                                           |  |
|-----------------|-----------------------------------------------------------------------------------------------------------|--|
|                 | PROPRIETARY AND CONFIDENTIA                                                                               |  |
| PROPOSAL NUMBER | THE INFORMATION CONTAINED IN THIS DRAWING IS THE SOLE PROPER                                              |  |
| SALES ORDER NO. | OF MIRATECH GROUP, LLC. ANY REPRODUCTION IN PART OR AS A WHOLE WITHOUT THE WRITTEN PERMISSION OF MIRATECH |  |
| CUSTOMER P.O.   | GROUP, LLC IS PROHIBITED.                                                                                 |  |

CUSTOMER P.O.

| DIMENSIONS ARE IN INCHES                                                            |              |            |     |
|-------------------------------------------------------------------------------------|--------------|------------|-----|
| UNLESS OTHERWISE SPECIFIED                                                          |              |            |     |
| DIMENSIONAL TOLERANCES UNLESS OTHERWISE SPECIFIED  ANGLES  MACH: ±1° INCHES: ±0.125 |              |            |     |
| BEND: ±3*                                                                           | MILLIMETERS: | <b>±</b> 2 |     |
| DO NOT SCALE DRAWING                                                                |              |            |     |
| DRAWN                                                                               | DATE         |            | DRA |
| IES                                                                                 | 08/08/2      | n14        | l   |

## JIGE0-14PF-3-0000005Q **Sales Drawing**

AWING REV 0 JIGE0-14PF-3-0000005Q SD REVIEWED BY SCALE 1:20 WEIGHT: 447 lb SHEET 1 OF 1 EQJ 08/19/2016