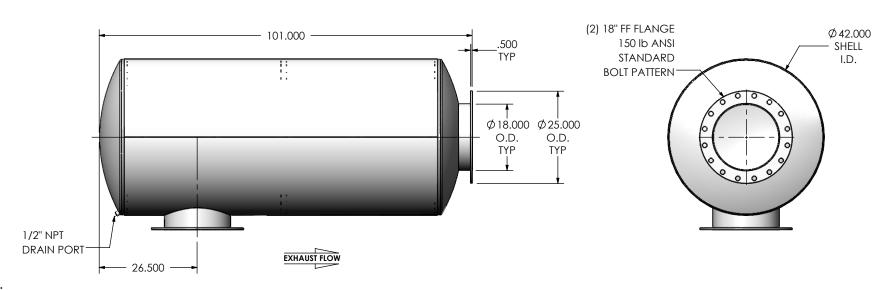

## NOTES:

 DO NOT USE EQUIPMENT TO SUPPORT OTHER PARTS OF THE EXHAUST SYSTEM WITHOUT PROPER REINFORCEMENT

## MATERIAL CONSTRUCTION:

CARBON STEEL

## **PAINT:**

• HIGH TEMPERATURE BLACK (MIRATECH COATING SYSTEM 5)

| PROJECT NAME    |                                                                                           |
|-----------------|-------------------------------------------------------------------------------------------|
|                 | PROPRIETARY AND CONFIDENTIA                                                               |
| PROPOSAL NUMBER | THE INFORMATION CONTAINED IN THIS DRAWING IS THE SOLE PROPERT OF MIRATECH GROUP. LLC. ANY |
| SALES ORDER NO. | REPRODUCTION IN PART OR AS A WHOLE WITHOUT THE WRITTEN PERMISSION OF MIRATECH             |
| CUSTOMER P.O.   | GROUP, LLC IS PROHIBITED.                                                                 |
|                 |                                                                                           |

WEIGHT: 809 lb

REV 0

SHEET 1 OF 1