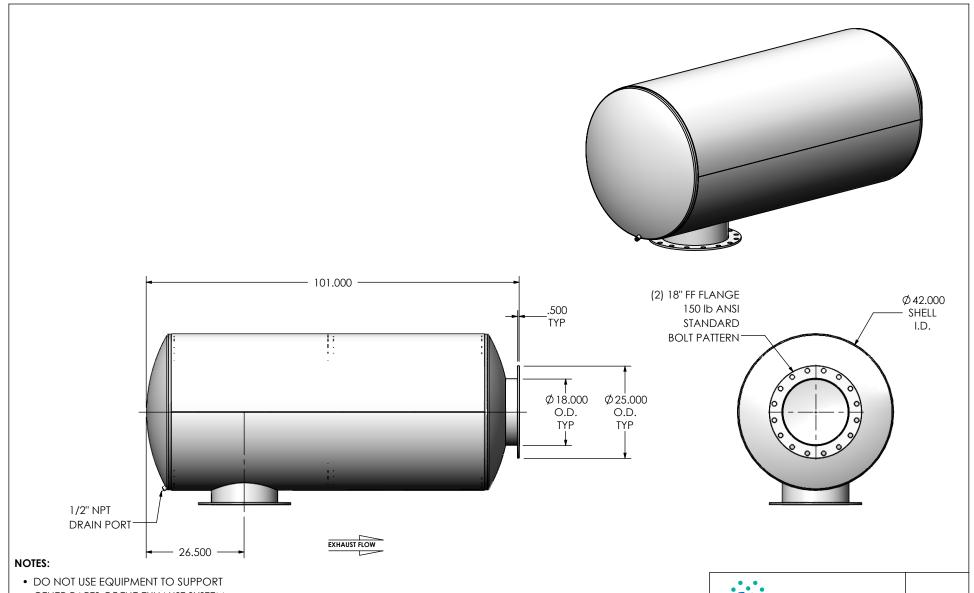

OTHER PARTS OF THE EXHAUST SYSTEM WITHOUT PROPER REINFORCEMENT

## MATERIAL CONSTRUCTION:

• 304 STAINLESS STEEL