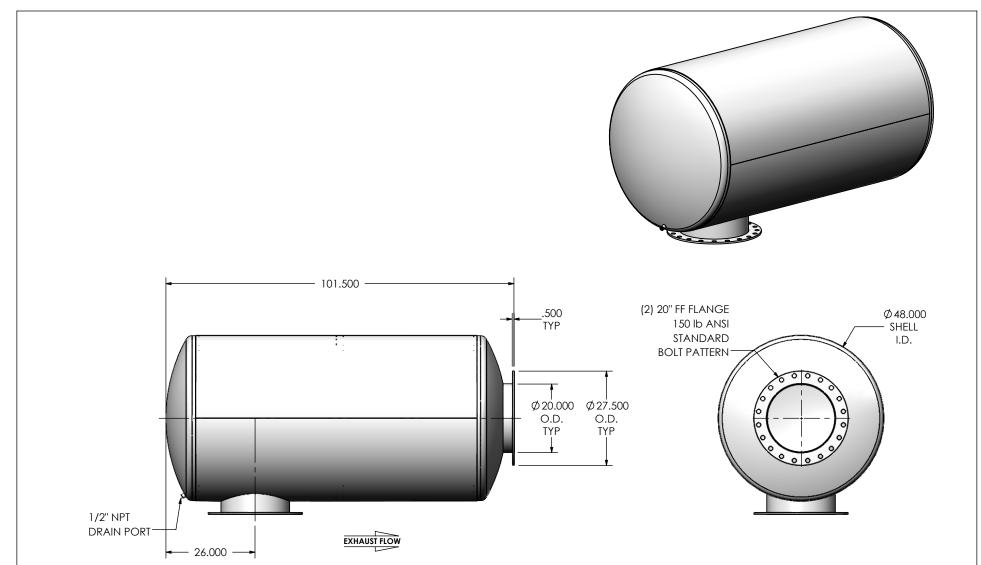

## NOTES:

• DO NOT USE EQUIPMENT TO SUPPORT OTHER PARTS OF THE EXHAUST SYSTEM WITHOUT PROPER REINFORCEMENT

## MATERIAL CONSTRUCTION:

CARBON STEEL

## PAINT:

• HIGH TEMPERATURE BLACK (MIRATECH COATING SYSTEM 5)

| PROJECT NAME    |                                                                                            |
|-----------------|--------------------------------------------------------------------------------------------|
|                 | PROPRIETARY AND CONFIDENTIAL                                                               |
| PROPOSAL NUMBER | THE INFORMATION CONTAINED IN THIS DRAWING IS THE SOLE PROPERT' OF MIRATECH GROUP, LLC. ANY |
| SALES ORDER NO. | REPRODUCTION IN PART OR AS A WHOLE WITHOUT THE WRITTEN PERMISSION OF MIRATECH              |
| CUSTOMER P.O.   | GROUP, LLC IS PROHIBITED.                                                                  |
|                 |                                                                                            |