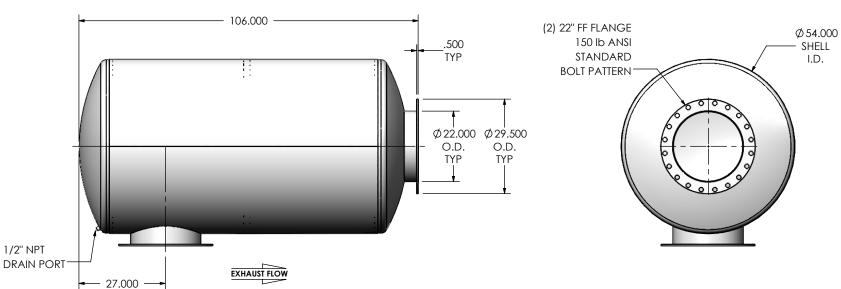

## NOTES:

 DO NOT USE EQUIPMENT TO SUPPORT OTHER PARTS OF THE EXHAUST SYSTEM WITHOUT PROPER REINFORCEMENT

## MATERIAL CONSTRUCTION:

CARBON STEEL

## PAINT:

• HIGH TEMPERATURE BLACK (MIRATECH COATING SYSTEM 5)

| PROJECT NAME    |                                                                                           |
|-----------------|-------------------------------------------------------------------------------------------|
|                 | PROPRIETARY AND CONFIDENTIA                                                               |
| PROPOSAL NUMBER | THE INFORMATION CONTAINED IN THIS DRAWING IS THE SOLE PROPERT OF MIRATECH GROUP, LLC. ANY |
| sales order no. | REPRODUCTION IN PART OR AS A WHOLE WITHOUT THE WRITTEN PERMISSION OF MIRATECH             |
| CUSTOMER P.O.   | GROUP, LLC IS PROHIBITED.                                                                 |

DIMENSIONS ARE IN INCHES UNLESS OTHERWISE SPECIFIED DIMENSIONAL TOLERANCES UNLESS OTHERWISE SPECIFIE
ANGLES
MACH: ±1\* INCHES: ±0.125
BEND: ±3\* MILLIMETERS: ±2 DO NOT SCALE DRAWING

**W** MIRALECH

| JIGE0-22PF-2-00000070 |
|-----------------------|
| Sales Drawing         |

DRAWN DRAWING REV JFS 08/08/2016 JIGE0-22PF-2-0000007Q SD 0 REVIEWED BY SCALE 1:30 WEIGHT: 1245 lb SHEET 1 OF 1 EQJ 08/19/2016