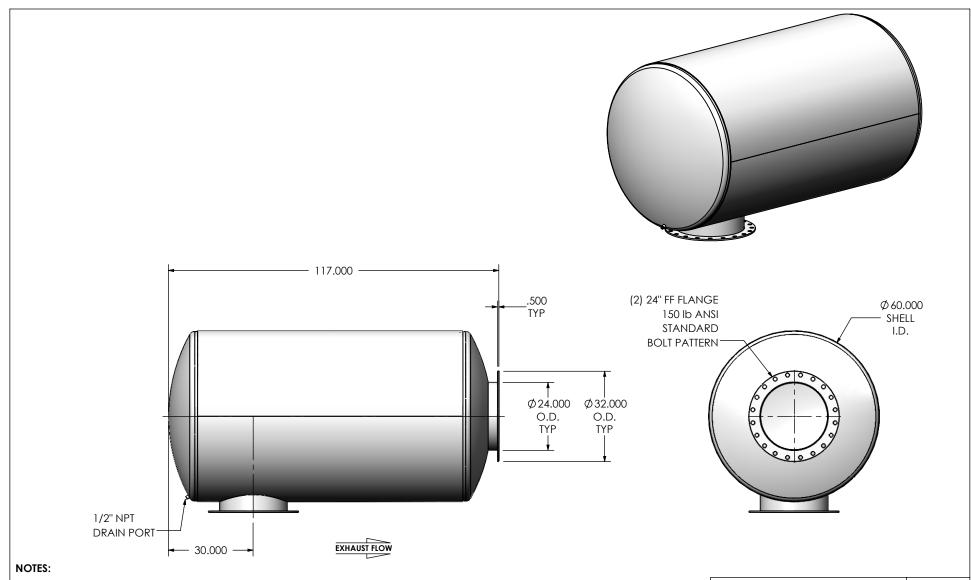

 DO NOT USE EQUIPMENT TO SUPPORT OTHER PARTS OF THE EXHAUST SYSTEM WITHOUT PROPER REINFORCEMENT

## MATERIAL CONSTRUCTION:

CARBON STEEL

## **PAINT:**

• HIGH TEMPERATURE BLACK (MIRATECH COATING SYSTEM 5)

| PROJECT NAME    |                                                                                            |
|-----------------|--------------------------------------------------------------------------------------------|
|                 | PROPRIETARY AND CONFIDENTIAL                                                               |
| PROPOSAL NUMBER | THE INFORMATION CONTAINED IN THIS DRAWING IS THE SOLE PROPERTY OF MIRATECH GROUP. LLC. ANY |
| SALES ORDER NO. | REPRODUCTION IN PART OR AS A WHOLE WITHOUT THE WRITTEN PERMISSION OF MIRATECH              |
| CUSTOMER P.O.   | GROUP, LLC IS PROHIBITED.                                                                  |

## JIGE0-24PF-2-0000008K Sales Drawing

| E DRAWING  |                                   |            | _               |            |   |
|------------|-----------------------------------|------------|-----------------|------------|---|
| 08/08/2016 | DRAWING  JIGE0-24PF-2-0000008K SD |            |                 | REV<br>0   |   |
| 08/19/2016 | SIZE<br><b>A</b>                  | SCALE 1:34 | WEIGHT: 1525 lb | SHEET 1 OF | 1 |