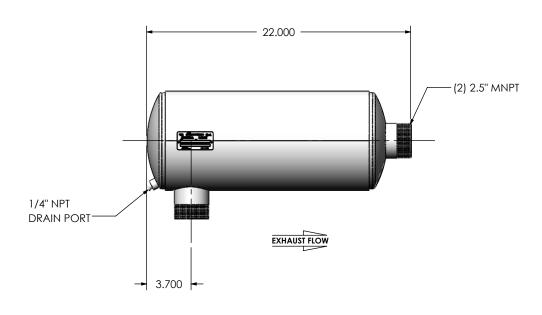

## NOTES:

• DO NOT USE EQUIPMENT TO SUPPORT OTHER PARTS OF THE EXHAUST SYSTEM WITHOUT PROPER REINFORCEMENT

## JIGE0-25MN-2-00000012 Sales Drawing

| DRAWN<br>SSC       | DATE<br>11/8/2017 | DRAWING JIGE0-25MN-2-00000012 SD |           |               | REV<br>0   |   |
|--------------------|-------------------|----------------------------------|-----------|---------------|------------|---|
| REVIEWED BY<br>CAC | DATE<br>11/8/2017 | SIZE<br><b>A</b>                 | SCALE 1:8 | WEIGHT: 21 lb | SHEET 1 OF | 1 |