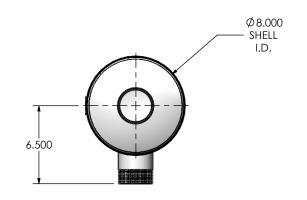

## JIGE0-25MN-2-00000012 Sales Drawing

| DRAWN<br>SSC       | DATE<br>11/8/2017 | DRAWING JIGE0-25MN-2-00000012 SD |           |               | REV<br>0   |   |
|--------------------|-------------------|----------------------------------|-----------|---------------|------------|---|
| REVIEWED BY<br>CAC | DATE<br>11/8/2017 | SIZE<br><b>A</b>                 | SCALE 1:8 | WEIGHT: 21 lb | SHEET 1 OF | 1 |