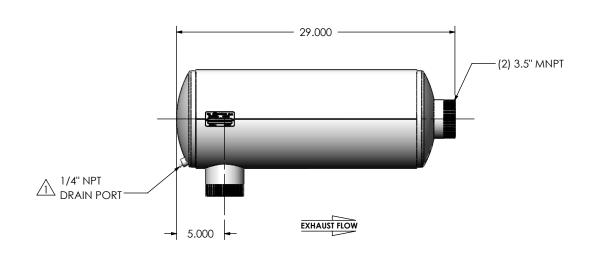

## NOTES:

• DO NOT USE EQUIPMENT TO SUPPORT OTHER PARTS OF THE EXHAUST SYSTEM WITHOUT PROPER REINFORCEMENT