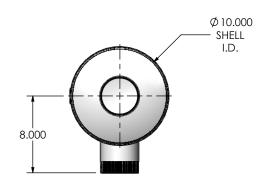

## NOTES:

• DO NOT USE EQUIPMENT TO SUPPORT OTHER PARTS OF THE EXHAUST SYSTEM WITHOUT PROPER REINFORCEMENT