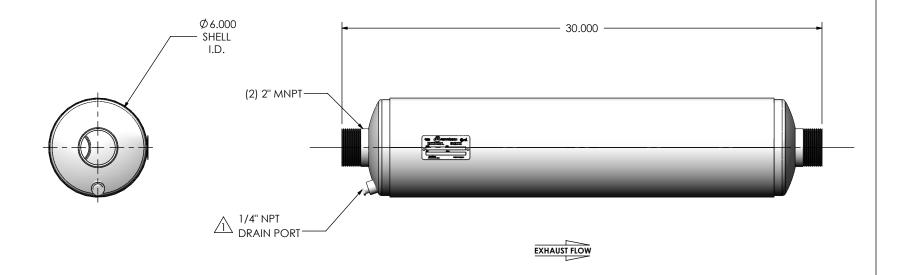

## NOTES:

 DO NOT USE EQUIPMENT TO SUPPORT OTHER PARTS OF THE EXHAUST SYSTEM WITHOUT PROPER REINFORCEMENT

## MATERIAL CONSTRUCTION:

CARBON STEEL

## PAINT:

• HIGH TEMPERATURE BLACK (MIRATECH COATING SYSTEM 5)

| PROJECT NAME    | PROPRIETARY AND CONFIDENTIAL                                   | DIMENSIONS ARE IN INCHI<br>UNLESS OTHERWISE SPECIFI |                         |  |
|-----------------|----------------------------------------------------------------|-----------------------------------------------------|-------------------------|--|
| PROPOSAL NUMBER | THE INFORMATION CONTAINED IN THIS DRAWING IS THE SOLE PROPERTY |                                                     | INCHES:<br>MILLIMETERS: |  |
| SALES ORDER NO. | OF MIRATECH GROUP, LLC. ANY REPRODUCTION IN PART OR AS A       | DO NOT SCA                                          |                         |  |
| CUSTOMER P.O.   | WHOLE WITHOUT THE WRITTEN PERMISSION OF MIRATECH               | DRAWN<br>JFS                                        | DATE<br>08/08/2         |  |
| CUSTOMER F.O.   | GROUP, LLC IS PROHIBITED.                                      | REVIEWED BY                                         | DATE                    |  |