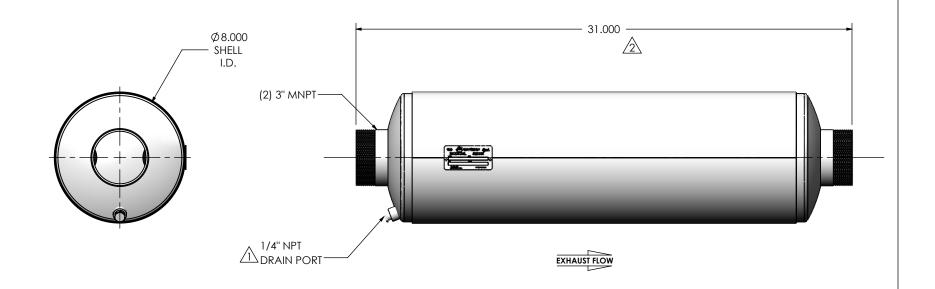

DIMENSIONS ARE IN INCHES

DO NOT SCALE DRAWING

±0.125 ±2

## NOTES:

• DO NOT USE EQUIPMENT TO SUPPORT OTHER PARTS OF THE EXHAUST SYSTEM WITHOUT PROPER REINFORCEMENT

## MATERIAL CONSTRUCTION:

• 304 STAINLESS STEEL

## JREE0-03MN-3-00000000 **Sales Drawing**

DRAWN DRAWING REV JFS 08/08/2016 JREE0-03MN-3-00000000 SD 2 REVIEWED BY SCALE 1:6 WEIGHT: 24 lb SHEET 1 OF 1 EQJ 08/19/2016