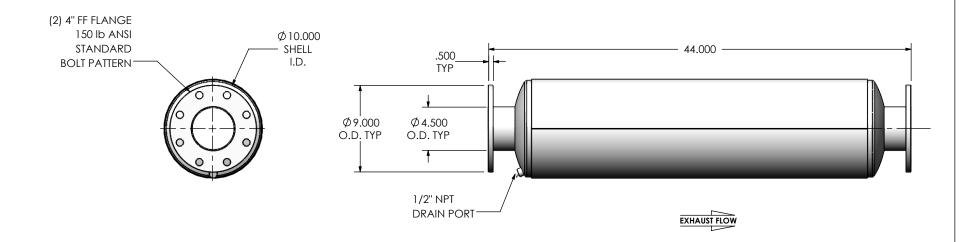

## NOTES:

 DO NOT USE EQUIPMENT TO SUPPORT OTHER PARTS OF THE EXHAUST SYSTEM WITHOUT PROPER REINFORCEMENT

## MATERIAL CONSTRUCTION:

ALUMINIZED STEEL

## PAINT:

• HIGH TEMPERATURE BLACK (MIRATECH COATING SYSTEM 5)

| PROJECT NAME                     | PROPRIETARY AND CONFIDENTIAL                                                                                            | DIMENSIONS ARE IN INCHES UNLESS OTHERWISE SPECIFIED                                                                    |                    | •                |                                        | IRALECH       | PRODUC     |          |
|----------------------------------|-------------------------------------------------------------------------------------------------------------------------|------------------------------------------------------------------------------------------------------------------------|--------------------|------------------|----------------------------------------|---------------|------------|----------|
| PROPOSAL NUMBER  SALES ORDER NO. | THE INFORMATION CONTAINED IN THIS DRAWING IS THE SOLE PROPERTY OF MIRATECH GROUP, LLC. ANY REPRODUCTION IN PART OR AS A | DIMENSIONAL TOLERANCES UNLESS OTHERWISE SPECIFIED ANGLES MACH: ±1 INCHES: ±0.125 MILLIMETERS: ±2  DO NOT SCALE DRAWING |                    |                  | JREE0-04PF-1-00000000<br>Sales Drawing |               |            |          |
| CUSTOMER P.O.                    | WHOLE WITHOUT THE WRITTEN PERMISSION OF MIRATECH                                                                        | DRAWN<br>JFS                                                                                                           | DATE<br>08/08/2016 | DRAW             | DRAWING JREE0-04PF-1-00000000 SD_0     |               |            | REV<br>0 |
| COSTOMER F.O.                    | GROUP, LLC IS PROHIBITED.                                                                                               | REVIEWED BY<br>EQJ                                                                                                     | DATE<br>08/19/2016 | SIZE<br><b>A</b> | SCALE 1:10                             | WEIGHT: 67 lb | SHEET 1 OF | F 1      |