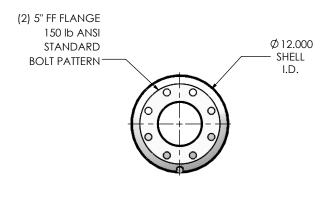

## MATERIAL CONSTRUCTION:

CARBON STEEL

## PAINT:

 HIGH TEMPERATURE BLACK (MIRATECH COATING SYSTEM 5)

| PROJECT NAME    |                                                                                            |
|-----------------|--------------------------------------------------------------------------------------------|
|                 | PROPRIETARY AND CONFIDENTIAL                                                               |
| PROPOSAL NUMBER | THE INFORMATION CONTAINED IN THIS DRAWING IS THE SOLE PROPERT' OF MIRATECH GROUP, LLC. ANY |
| SALES ORDER NO. | REPRODUCTION IN PART OR AS A WHOLE WITHOUT THE WRITTEN PERMISSION OF MIRATECH              |
| CUSTOMER P.O.   | GROUP, LLC IS PROHIBITED.                                                                  |