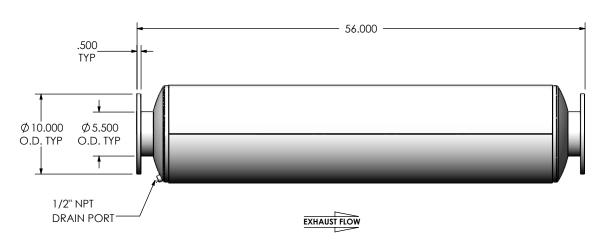

## **NOTES:**

• DO NOT USE EQUIPMENT TO SUPPORT OTHER PARTS OF THE EXHAUST SYSTEM WITHOUT PROPER REINFORCEMENT

## MATERIAL CONSTRUCTION:

CARBON STEEL

## PAINT:

 HIGH TEMPERATURE BLACK (MIRATECH COATING SYSTEM 5)

| PROJECT NAME    |                                                                                            |
|-----------------|--------------------------------------------------------------------------------------------|
|                 | PROPRIETARY AND CONFIDENTIAL                                                               |
| PROPOSAL NUMBER | THE INFORMATION CONTAINED IN THIS DRAWING IS THE SOLE PROPERT' OF MIRATECH GROUP, LLC. ANY |
| SALES ORDER NO. | REPRODUCTION IN PART OR AS A WHOLE WITHOUT THE WRITTEN PERMISSION OF MIRATECH              |
| CUSTOMER P.O.   | GROUP, LLC IS PROHIBITED.                                                                  |