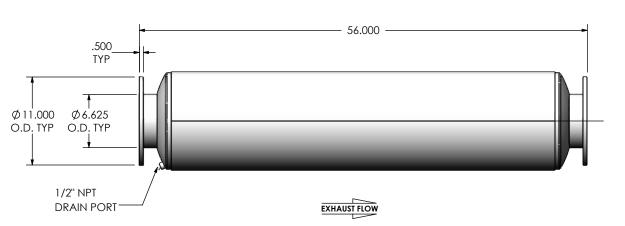

| JREEO-06PF-1-00000000 |
|-----------------------|
| Sales Drawing         |

| DO NOI SCALE DRAWING |                    |                    |                  |            |                         |            |     |  |
|----------------------|--------------------|--------------------|------------------|------------|-------------------------|------------|-----|--|
|                      | DRAWN              | DATE               | DRA              | WING       |                         |            | REV |  |
|                      | JFS                | 08/08/2016         |                  | J          | REE0-06PF-1-00000000 SD |            | 0   |  |
|                      | REVIEWED BY<br>EQJ | DATE<br>08/19/2016 | SIZE<br><b>A</b> | SCALE 1:12 | WEIGHT: 104 lb          | SHEET 1 OF | 1   |  |