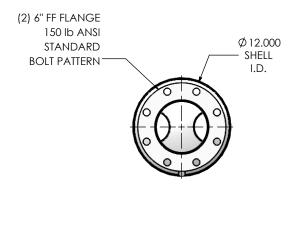

| JREEO-06PF-1-00000000 |
|-----------------------|
| Sales Drawing         |

| DO NOI SCALE DRAWING |                    |                    |                  |            |                         |            |     |  |
|----------------------|--------------------|--------------------|------------------|------------|-------------------------|------------|-----|--|
|                      | DRAWN              | DATE               | DRA              | WING       |                         |            | REV |  |
|                      | JFS                | 08/08/2016         |                  | J          | REE0-06PF-1-00000000 SD |            | 0   |  |
|                      | REVIEWED BY<br>EQJ | DATE<br>08/19/2016 | SIZE<br><b>A</b> | SCALE 1:12 | WEIGHT: 104 lb          | SHEET 1 OF | 1   |  |