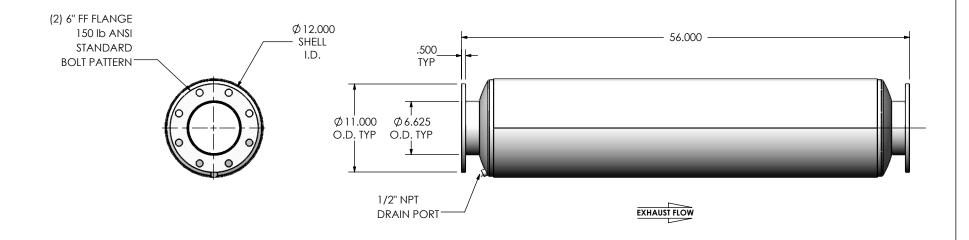

## NOTES:

 DO NOT USE EQUIPMENT TO SUPPORT OTHER PARTS OF THE EXHAUST SYSTEM WITHOUT PROPER REINFORCEMENT

## MATERIAL CONSTRUCTION:

• 304 STAINLESS STEEL

## JREE0-06PF-3-00000000 Sales Drawing

DIMENSIONS ARE IN INCHES UNLESS OTHERWISE SPECIFIED

DIMENSIONAL TOLERANCES UNLESS OTHERWISE SPECIFIE

ANGLES

MACH: ±1\* | INCHES: ±0.125
BEND: ±3\* | MILLIMETERS: ±2