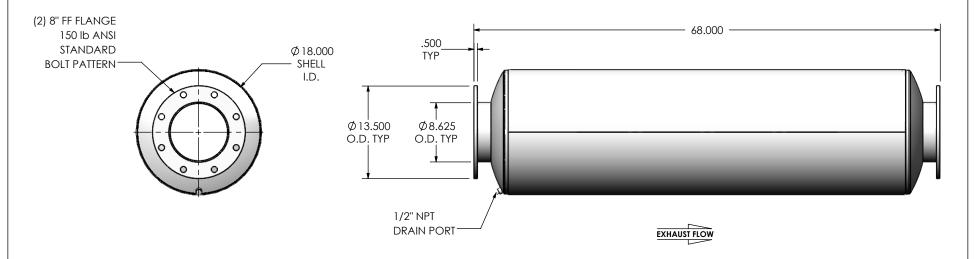

## NOTES:

 DO NOT USE EQUIPMENT TO SUPPORT OTHER PARTS OF THE EXHAUST SYSTEM WITHOUT PROPER REINFORCEMENT

## MATERIAL CONSTRUCTION:

• CARBON STEEL

## PAINT:

• HIGH TEMPERATURE BLACK (MIRATECH COATING SYSTEM 5)

|  | PROJECT NAME                                    | PROPRIETARY AND CONFIDENTIAL                                                                                            |                                                                                                                                 |                    |                  |                                        | IRALECH                 | PRODUC     |          |  |
|--|-------------------------------------------------|-------------------------------------------------------------------------------------------------------------------------|---------------------------------------------------------------------------------------------------------------------------------|--------------------|------------------|----------------------------------------|-------------------------|------------|----------|--|
|  | PROPOSAL NUMBER  SALES ORDER NO.  CUSTOMER P.O. | THE INFORMATION CONTAINED IN THIS DRAWING IS THE SOLE PROPERTY OF MIRATECH GROUP, LLC. ANY REPRODUCTION IN PART OR AS A | DIMENSIONAL TOLERANCES UNLESS OTHERWISE SPECIFIED ANGLES MACH: ±1 INCHES: ±0.125 BEND: ±3 MILLIMETERS: ±2  DO NOT SCALE DRAWING |                    |                  | JREE0-08PF-2-00000000<br>Sales Drawing |                         |            |          |  |
|  |                                                 |                                                                                                                         | DRAWN<br>JFS                                                                                                                    | DATE<br>08/08/2016 | DRA'             | WING                                   | REE0-08PF-2-00000000 SD |            | REV<br>0 |  |
|  | COSTOWER 1.O.                                   | GROUP, LLC IS PROHIBITED.                                                                                               | REVIEWED BY<br>EQJ                                                                                                              | DATE<br>08/19/2016 | SIZE<br><b>A</b> | SCALE 1:14                             | WEIGHT: 197 lb          | SHEET 1 OI | F 1      |  |