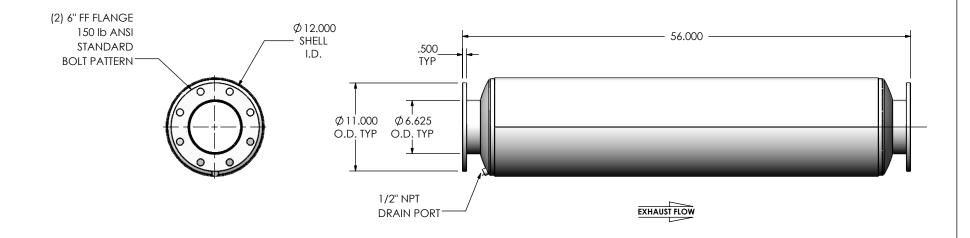

## **NOTES:**

• DO NOT USE EQUIPMENT TO SUPPORT OTHER PARTS OF THE EXHAUST SYSTEM WITHOUT PROPER REINFORCEMENT

## MATERIAL CONSTRUCTION:

• 304 STAINLESS STEEL