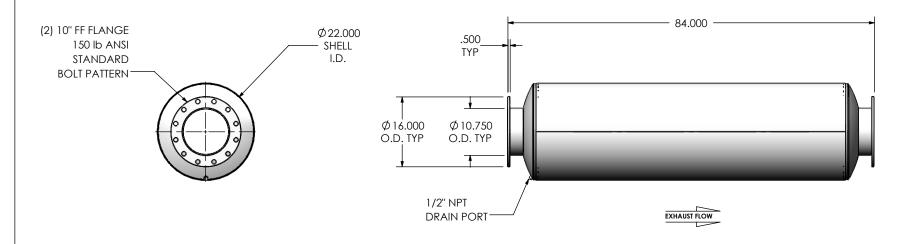

## NOTES:

• DO NOT USE EQUIPMENT TO SUPPORT OTHER PARTS OF THE EXHAUST SYSTEM WITHOUT PROPER REINFORCEMENT

## MATERIAL CONSTRUCTION:

ALUMINIZED STEEL

## PAINT:

• HIGH TEMPERATURE BLACK (MIRATECH COATING SYSTEM 5)

| PROJECT NAME    |                                                                                            |
|-----------------|--------------------------------------------------------------------------------------------|
|                 | PROPRIETARY AND CONFIDENTIAL                                                               |
| PROPOSAL NUMBER | THE INFORMATION CONTAINED IN THIS DRAWING IS THE SOLE PROPERTY OF MIRATECH GROUP, LLC. ANY |
| SALES ORDER NO. | REPRODUCTION IN PART OR AS A WHOLE WITHOUT THE WRITTEN PERMISSION OF MIRATECH              |
| CUSTOMER P.O.   | GROUP, LLC IS PROHIBITED.                                                                  |