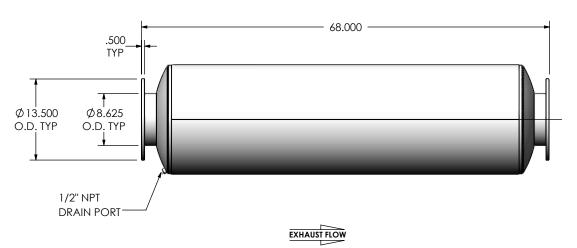

## NOTES:

• DO NOT USE EQUIPMENT TO SUPPORT OTHER PARTS OF THE EXHAUST SYSTEM WITHOUT PROPER REINFORCEMENT

## MATERIAL CONSTRUCTION:

• 304 STAINLESS STEEL