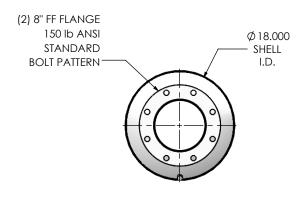

## NOTES:

• DO NOT USE EQUIPMENT TO SUPPORT OTHER PARTS OF THE EXHAUST SYSTEM WITHOUT PROPER REINFORCEMENT

## MATERIAL CONSTRUCTION:

• 304 STAINLESS STEEL

## PAINT:

NONE

| PROJECT NAME    |                                                                                                           |
|-----------------|-----------------------------------------------------------------------------------------------------------|
|                 | PROPRIETARY AND CONFIDENTIAL                                                                              |
| PROPOSAL NUMBER | THE INFORMATION CONTAINED IN THIS DRAWING IS THE SOLE PROPERTY                                            |
| SALES ORDER NO. | OF MIRATECH GROUP, LLC. ANY REPRODUCTION IN PART OR AS A WHOLE WITHOUT THE WRITTEN PERMI