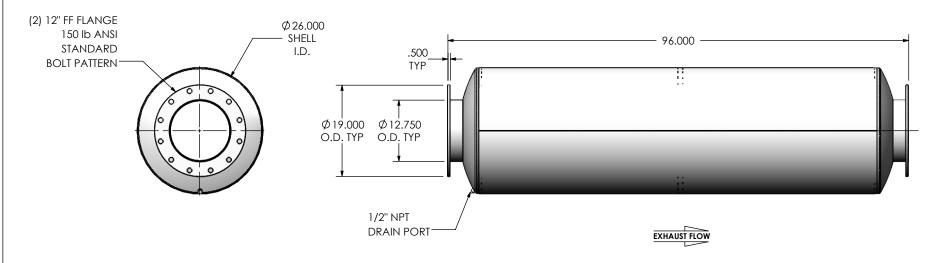

## NOTES:

 DO NOT USE EQUIPMENT TO SUPPORT OTHER PARTS OF THE EXHAUST SYSTEM WITHOUT PROPER REINFORCEMENT

## MATERIAL CONSTRUCTION:

ALUMINIZED STEEL

## PAINT:

• HIGH TEMPERATURE BLACK (MIRATECH COATING SYSTEM 5)

|                 |                                                                |                                                     |                                | _        |                    |                                        | 1 ( |
|-----------------|----------------------------------------------------------------|-----------------------------------------------------|--------------------------------|----------|--------------------|----------------------------------------|-----|
| PROJECT NAME    | PROPRIETARY AND CONFIDENTIAL                                   | DIMENSIONS ARE IN INCHES UNLESS OTHERWISE SPECIFIED |                                |          | <b>W</b> INIRHLELH |                                        |     |
| PROPOSAL NUMBER | THE INFORMATION CONTAINED IN THIS DRAWING IS THE SOLE PROPERTY | DIMENSIONAL TOLERANCES ANGLES MACH: ±1° BEND: ±3°   | INCHES: ±0.125 MILLIMETERS: ±2 |          |                    | JREE0-12PF-1-00000000<br>Sales Drawing |     |
| SALES ORDER NO. | OF MIRATECH GROUP, LLC. ANY REPRODUCTION IN PART OR AS A       | DO NOT SCALE DRAWING                                |                                | <u> </u> |                    |                                        |     |
| CUSTOMER P.O.   | PERMISSION OF MIRATECH                                         | DRAWN<br>JFS                                        | DATE<br>08/08/2016             | DRA      | WING .             | JREE0-12PF-1-00000000 SD               |     |
| CUSTOWER F.O.   | GROUP, LLC IS PROHIBITED.                                      | REVIEWED BY                                         | DATE<br>08/19/2014             | SIZE     | SCALE 1:20         | WEIGHT: 436 lb                         |     |